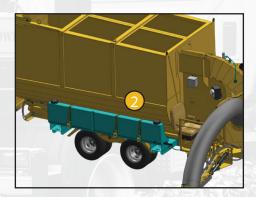

### **OPTIONS**

- 1 120 hp Tier 4, liquid-cooled diesel-powered engine
- 95 or 190 gallon dust control system with one pump & three nozzles
- 3 Dual hydraulic jack
- 4 Wireless control box
- 5 Directional light bar / L.E.D. flashers
- 6 Direct wired control into cab of truck
- Closed-circuit camera system