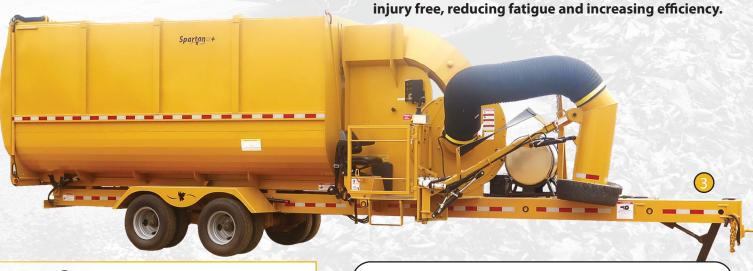

## EQUIPMENT FEATURES:

- Safety interlock system on intake nozzle
- 50 gallon fuel tank
- Heavy duty direct drive fan
- 14,000 lb 3" adjustable pintle eye with safety chain
- 74 hp Tier 4, liquid-cooled diesel-powered engine
- Manual jack, fire extinguisher, and wheel chocks
- 15 30 yard collection body with full tailgate

- DOT compliant lighting, markings, and yellow flashers
- 12-volt battery with electrical system
- 12,000 lb axles with electric trailer brakes
- Emergency stop switch
- Proportional electric hydraulic valve controls
- 16" diameter pickup hose with 3-function hydraulically controlled pickup arm (optional)

### **OPTIONS**

- 1 120 hp Tier 4, liquid-cooled diesel-powered engine
- 95 or 190 gallon dust control system with one pump & three nozzles
- 3 Dual hydraulic jack
- 4 Wireless control box
- 5 Directional light bar / L.E.D. flashers
- 6 Direct wired control into cab of truck
- Closed-circuit camera system

The ride-on operator seat of the Spartan Leaf Pro + will seriously change the way you pick up leaves. Make back-breaking work look easy and keep your team injury free reducing fatigue and increasing efficiency.