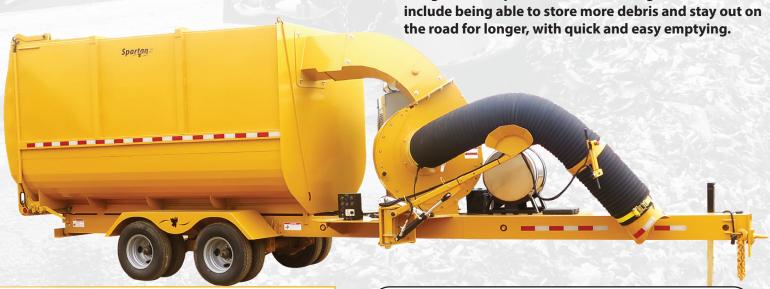

The Spartan Leaf Pro is a self-contained system designed to be pulled behind a towing vehicle. Benefits the road for longer, with quick and easy emptying.

www.titanleafsolutions.com • (800) 851-9664 info@bonnell.com • 1385 Franklin Grove Rd. Dixon, IL 61021