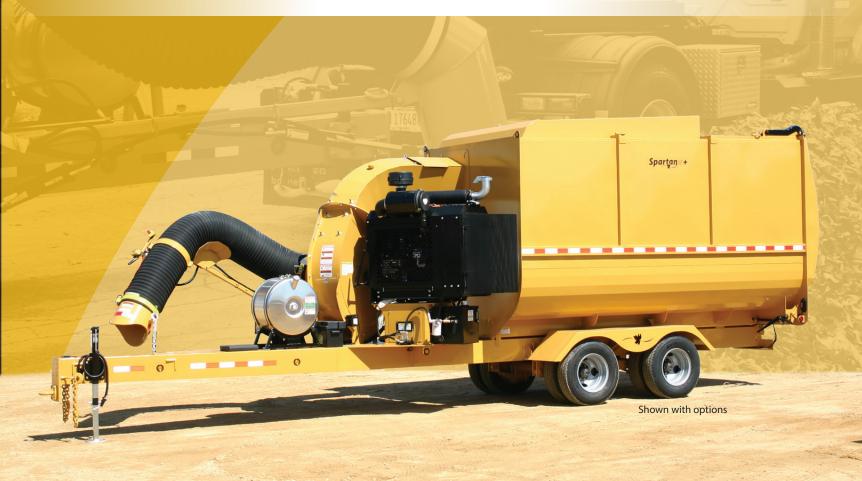

# SPARTAN LEAF PRO

### EQUIPMENT FEATURES:

- Safety interlock system on intake nozzle
- 50 gallon fuel tank
- 14,000 lb 3" adjustable pintle eye with safety chain
- 74 hp Tier 4, liquid-cooled diesel-powered engine
- Manual jack, fire extinguisher, and wheel chocks

- 15 30 yard collection body with full tailgate
- DOT compliant lighting, markings, yellow flashers
- 12 volt battery with electrical system
- 12,000 lb axles with electric trailer brakes
- Heavy duty direct drive fan

The Spartan Leaf Pro is a self-contained system designed to be pulled behind a towing vehicle. Benefits the road for longer, with quick and easy emptying.

www.titanleafsolutions.com • (800) 851-9664 info@bonnell.com • 1385 Franklin Grove Rd. Dixon, IL 61021