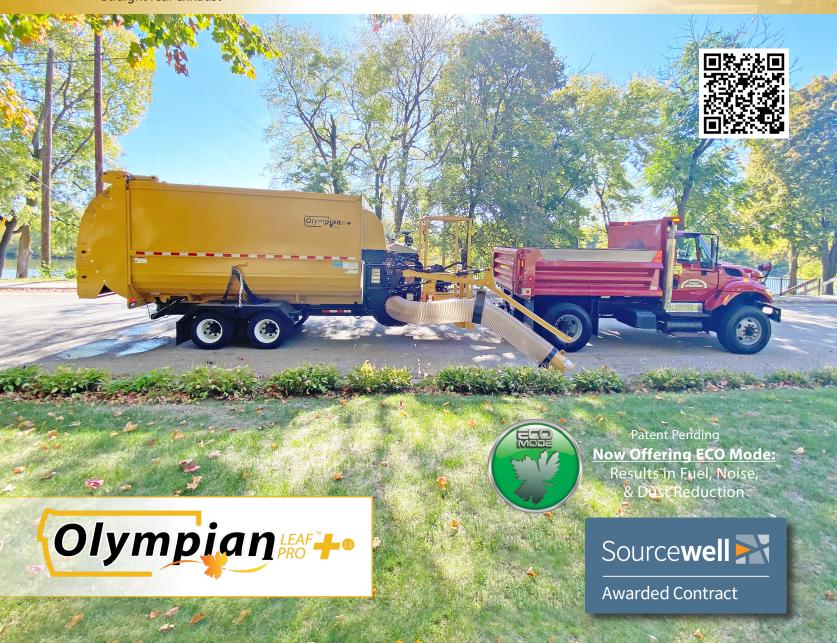

## OLYMPIAN LEAF PRO PLUS II

## EQUIPMENT FEATURES:

- Gated operator platform with swivel seat & CANbus joystick controls
- Safety interlock system on suction fan & belt guard
- 40 gallon aluminum fuel tank
- Heavy duty belt drive fan
- 74 hp Tier 4, liquid-cooled diesel engine
- Quick disconnect suction hose
- Straight rear exhaust

- 180 degree swing extended reach collection boom
- 23 or 30 yard collection body with packer style tailgate
- Proportional electric hydraulic valve controls
- 16" diameter pickup hose with 3-function hydraulically controlled pickup arm (optional)
- DOT compliant lighting & markings
- Clean out door

The gated operator platform of the Olympian Leaf Pro Plus will seriously change the way you pick up leaves. Make back-breaking work easy and keep your team injury free, reducing fatigue and increasing efficiency.

The CANbus joystick controls, swivel seat and 180 degree swing extended ready collection boom allow the operator maximum control and visibility when collecting leaves.

The self-contained unit will allow the team to stay out on the road longer and collect more debris, before needing to empty.