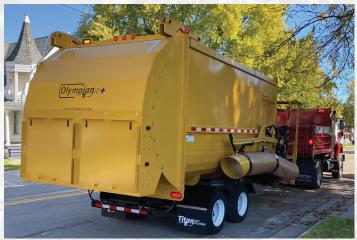

## OLYMPIAN LEAF PRO PLUS II

## EQUIPMENT FEATURES:

- Gated operator platform with swivel seat & CANbus joystick controls
- Safety interlock system on suction fan & belt guard
- 40 gallon aluminum fuel tank
- Heavy duty belt drive fan
- 74 hp Tier 4, liquid-cooled diesel engine
- Quick disconnect suction hose
- Straight rear exhaust

- 180 degree swing extended reach collection boom
- 23 or 30 yard collection body with packer style tailgate
- Proportional electric hydraulic valve controls
- 16" diameter pickup hose with 3-function hydraulically controlled pickup arm (optional)
- DOT compliant lighting & markings
- Clean out door