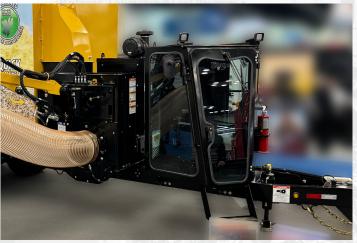

## **NEW Eclosed Operator Station!**

Open the door to increased operator safey, efficiency, and comfort with the all-new enclosed operator station.

- 1. Heavy Sound deadening insulation
- 2. Fully adjustable seat w/arm rest joystick
- 3. Cooling/defroster fan
- 4. Three piece glass for optimal visibility
- 5. Charging station/cup holer/coat hook
- 6. Cab heat/work light/wipers/horn AND MORE!

The gated operator platform of the Olympian Leaf Pro Plus will seriously change the way you pick up leaves. Make back-breaking work easy and keep your team injury free, reducing fatigue and increasing efficiency.

The CANbus joystick controls, swivel seat and 180 degree swing extended ready collection boom allow the operator maximum control and visibility when collecting leaves.

The self-contained unit will allow the team to stay out on the road longer and collect more debris, before needing to empty.